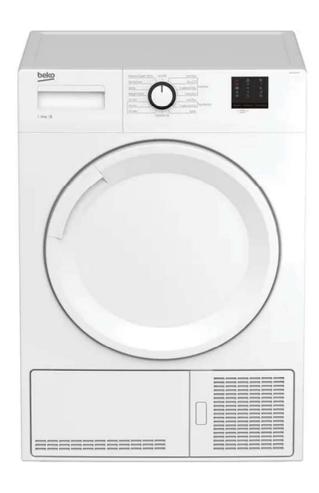

## **BEKO 10 KG TUMBLE DRYER WITH SENSOR**

Model Number: DTBC10001W

| SPECIFICATIONS:    |               |
|--------------------|---------------|
| Product Name:      | Tumble Dryer  |
| Installation Type: | Freestanding  |
| Loading Type:      | Front Loading |
| Colour:            | White         |
| Energy Rating:     | В             |
| Capacity:          | 10KG          |
| Type:              | Condenser     |

| MAIN FEATURES:                       |                 |
|--------------------------------------|-----------------|
| Drying Type:                         | Condenser       |
| Drying Control:                      | Sensor          |
| Display Type/Colour:                 | LED/White       |
| Annual Energy Consumption:           | 670.6 kWh       |
| Interior Lighting:                   | Yes             |
| Energy Consumption (Full Load)       | 5.73 kW-h/cycle |
| Energy Consumption (Partial Load)    | 2.99 kW-h/cycle |
| Program time at full load:           | 165 min         |
| Program time at partial load:        | 85 min          |
| Airborne acoustical noise emissions: | 66 dB           |
| Number of programs:                  | 15              |
| Reverse Tumbling:                    | Yes             |
| Child Lock:                          | Yes             |
| Volume of Inner Tub:                 | 105 L           |